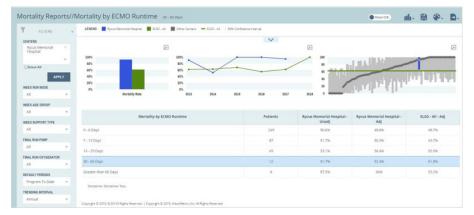

Track outcomes and assess performance in a way you haven't before using the new platform for ELSO members

The Mortality Rates by ECMO Runtime report shows how different patient groups survive on ECMO for different periods of time.

The center shown has a much higher mortality rate than the ELSO average for the longer runs – 30-60 days and greater than 60 days.

ELSO's Quality Reporting Platform is powered by ArborMetrix. ArborMetrix's suite of features and reports make it easy for you to see how you are performing, identify and implement best practices and improve care. The platform especially delivers: